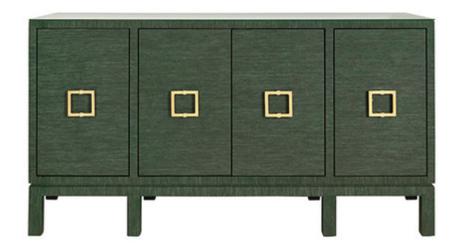

## **EFFIE GR**

Looking for a versatile piece to liven up your home? You've found it! Our Effie GR is elegant, striking, and practical all in one. With ample storage space concealed behind each of its four doors, the Effie GR combines elegance with functionality. The buffet is adorned with four square brass handles that open to reveal three adjustable and removable shelves, one in center and two on sides, and a protective glass top. Along with the beautiful green dyed grass cloth, our Effie is also offered in blue dyed grass cloth and a classic white textured linen.

## 62"W x 35.5"H x 20"D

COLOR: Green