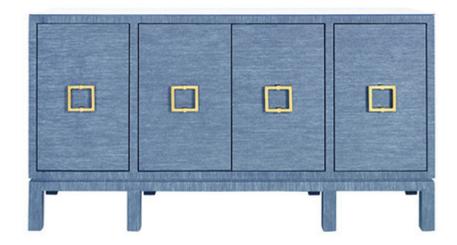

## **EFFIE BL**

Looking for a versatile piece to liven up your home? You've found it! Our Effie BL is elegant, striking, and practical all in one. With ample storage space concealed behind each of its four doors, the Effie BL combines elegance with functionality. The buffet is adorned with four square brass handles that open to reveal three adjustable and removable shelves, one in center and two on sides, and a protective glass top. Along with the beautiful blue dyed grass cloth, our Effie is also offered in green dyed grasscloth and a classic white textured linen.

## 62"W x 35.5"H x 20"D

COLOR: Blue