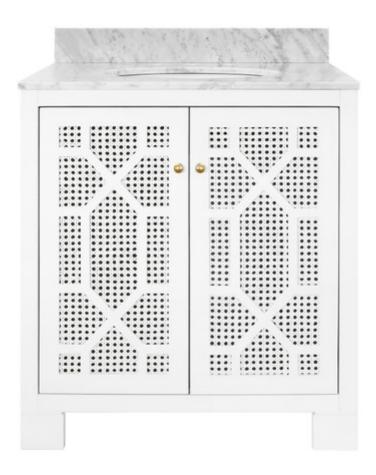

## **SCHAFFER WH**

Celebrate sophistication and craftsmanship with the exquisite Schaffer WH bath vanity!

Finished in a timeless matte white lacquer, the vanity showcases handwoven cane door fronts, white with grey accents Carrara marble top, porcelain sink, and polished brass knobs. Each detail complements the other in a cohesive yet refined way. The Schaffer WH is a standout!

BACKSPLASH IS 4" HIGH, FULL WIDTH OF PRODUCT. INCLUDED BUT NOT ATTACHED

## FOR USE WITH 8" WIDESPREAD FAUCET (NOT INCLUDED)

\*Cane has natural variations and may differ slightly between panels.

30.5" W x 34.25" H x 21.63" D

COLOR: White