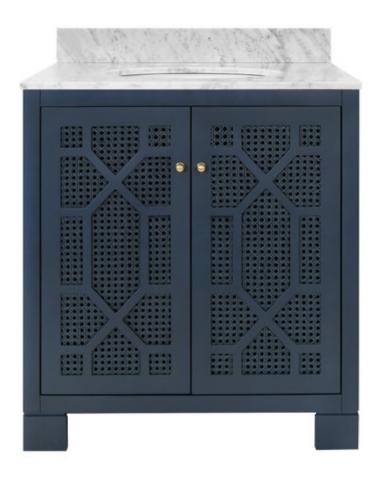

## **SCHAFFER NVY**

Celebrate sophistication and craftsmanship with the exquisite Schaffer NVY bath vanity! Finished in a timeless matte navy lacquer, the vanity showcases handwoven cane door fronts, white with grey accents Carrara marble top, porcelain sink, and polished brass knobs. Each detail complements the other in a cohesive yet refined way. The Schaffer NVY is a standout!

BACKSPLASH IS 4" HIGH, FULL WIDTH OF PRODUCT. INCLUDED BUT NOT ATTACHED

## FOR USE WITH 8" WIDESPREAD FAUCET (NOT INCLUDED)

\*Cane has natural variations and may differ slightly between panels.

30.5" W x 34.25" H x 21.63" D

COLOR: Blue