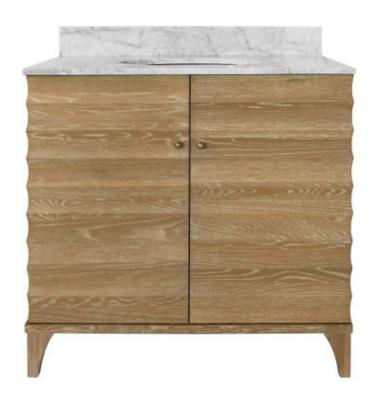

## **RHODES CO**

Step into a timeless age of elegance with the Rhodes CO. Infused with the influence of ancient Greek architecture, the Rhodes CO bath vanity acquires a hint of antiquity through its horizontal fluted details, all the while maintaining a contemporary sensibility. Topping off the base is a white with grey accents Carrara marble top, porcelain sink, and polished brass knobs.

## FOR USE WITH 8" WIDESPREAD FAUCET (NOT INCLUDED)

\*Wood has natural variations and may differ slightly between panels.

36.5" W X 34.25" H X 22" D

COLOR: Brown