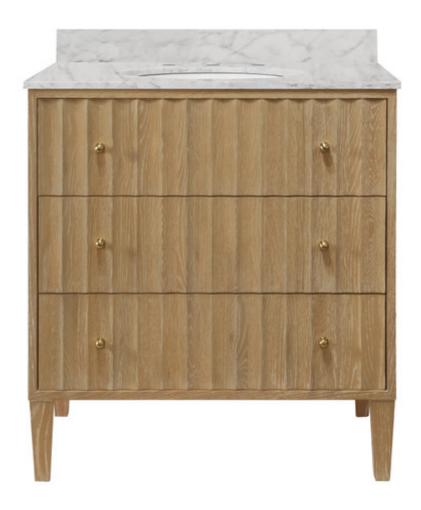

## **ODIN CO**

Offering both Ancient Greek details and an organic finish, the Odin CO will transform your bath or powder room into a haven! Crowning the natural cerused oak base is a white with grey accents Carrara marble top seamlessly integrated with an attached porcelain sink basin. Employ the polished brass knobs to gently open and experience the smooth functionality of the soft-close feature on each of the two working drawers.