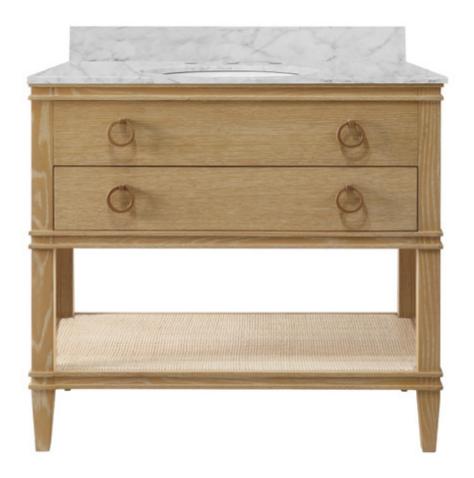

## **CUTLER CO**

The Cutler CO bath vanity in cerused oak is a celebration of craftsmanship and natural beauty. The Cutler's emphasis on a seamless user experience is enhanced by the incorporation of soft-close glides and antique brass ring hardware. Finished in a timeless cerused oak, the vanity showcases handwoven cane shelf, white with grey accents Carrara marble top, and porcelain sink. The Cutler CO is a cut above the rest!

BACKSPLASH IS 4" HIGH, FULL WIDTH OF PRODUCT. INCLUDED BUT NOT ATTACHED

## FOR USE WITH 8" WIDESPREAD FAUCET (NOT INCLUDED)

\*Wood & rattan have natural variations and may differ slightly between panels.

36.5" W X 34.25" H X 22.25" D

COLOR: Brown