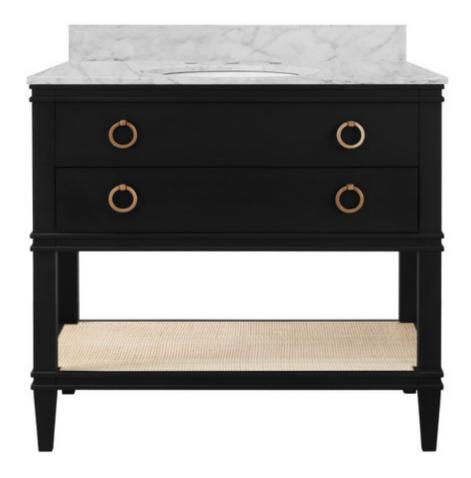

## **CUTLER BLK**

The Cutler BLK bath vanity in a striking matte black lacquer is a celebration of craftsmanship and natural beauty. The Cutler's emphasis on a seamless user experience is enhanced by the incorporation of soft-close glides and antique brass ring hardware. Finished in a timeless matte black lacquer, the vanity showcases handwoven cane shelf, white with grey accents Carrara marble top, and porcelain sink.

The Cutler BLK is a cut above the rest!

BACKSPLASH IS 4" HIGH, FULL WIDTH OF PRODUCT. INCLUDED BUT NOT

## FOR USE WITH 8" WIDESPREAD FAUCET (NOT INCLUDED)

\*Cane has natural variations and may differ slightly between panels.

36.5" W X 34.25" H X 22.25" D

COLOR: Black