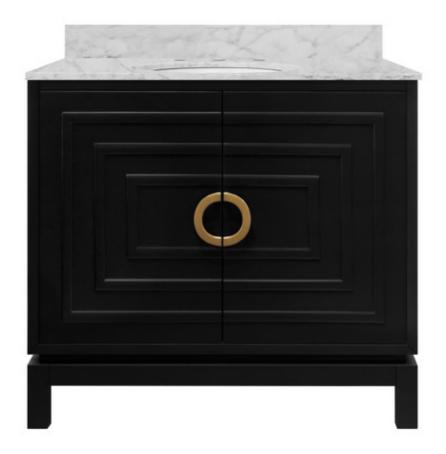

## **BIXBY BLK**

The Art Deco-inspired Bixby bath vanity is the ultimate centerpiece for your primary bath or powder room. An artful combination of sleek colorways and geometric, dimensional surfaces, Bixby delights with luxe matte black, repeating raised square pattern, and antique brass circle hardware. Crowned with white with grey accents Carrara marble top and porcelain sink. A 4" tall, full length white Carrara marble backsplash comes detached for your custom installation.