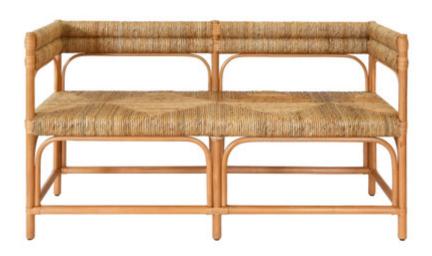

## **AJAX**

Discover the refined allure of our Ajax bench which is meticulously fashioned from natural rattan and seagrass. Its seagrass-wrapped seat and intricately arched detail showcase the epitome of unparalleled craftsmanship. Every curve and material employed reflects a commitment to artistic excellence. Whether placed in your entryway or living space, the Ajax bench promises to delight, infusing an alluring style that effortlessly enhances any room.

SEAT HEIGHT: 20"

SEAT DEPTH: 18.5"

FLOOR CLEARANCE: 4.5"

\*Rattan & seagrass has natural variations and may differ slightly between panels.

58.5" W x 34" H x 20" D

COLOR: Brown