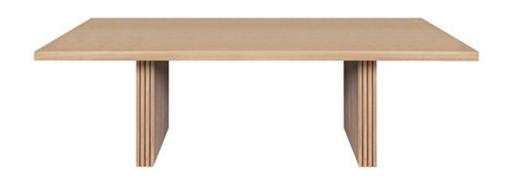

## **PATTERSON NO**

Meet the remarkable Patterson plank style slatted dining table base in the natural oak finish. Crafted from high-quality natural oak, this table boasts a striking organic look that perfectly complements any interior style. As a natural material, oak has unique variations in its tone and grain patterns, which means every piece of furniture is entirely one-of-a-kind. The Patterson will transform your dining space into a stylish sanctuary.

## 86" W X 29" H X 42" D