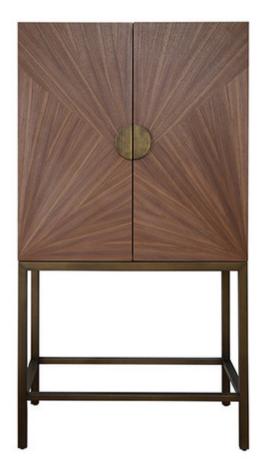

## BRIELLE

Superb styling and extraordinary detailing come together in the Brielle bar cabinet. A showstopper in any room with its distinctive radial walnut finish and painted bronze base and hardware. Adjustable shelves enable generous storage that conforms to your individual needs. Stunning and practical!

FOUR REMOVABLE AND ADJUSTABLE GLASS SHELVES

TWO DRAWERS

\*Wood has natural variations and may differ slightly between panels.

\*Our bronze finish is hand painted and will vary slightly item to item.

\*Two person assembly required. Instructions provided.

COLOR: Brown

FINISH: Painted Wood