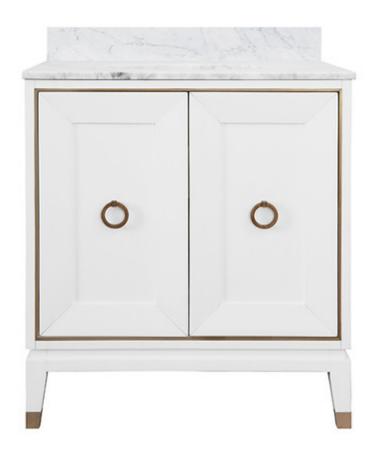

## **LARSON WH**

The Larson bath vanity brings luxury to your primary bath or powder room. With a matte white lacquer finish, Larson offers a fresh, elevated aesthetic. Each cabinet door is adorned with antique brass border and ring hardware, and the legs include coordinating brass ferrules as a finishing touch. Complete with a luxurious white with grey accents Carrara marble top, backsplash, and white porcelain sink. Larson is a knockout! A 4" tall, full length white Carrara marble backsplash comes detached for your custom installation.