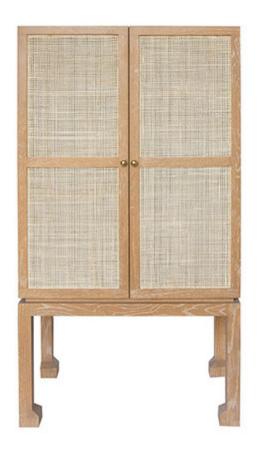

## **GUTHRIE CO**

Our gorgeous Guthrie bar cabinet offers functional storage for Mid Century,

Farmhouse, or Scandinavian-inspired interiors. Natural cane door fronts are perfectly
paired with an Asian-inspired, cerused oak frame and brass hardware. Adjustable
shelves enable generous storage that conforms to your individual needs. A statement
piece that's sure to delight your family and friends.